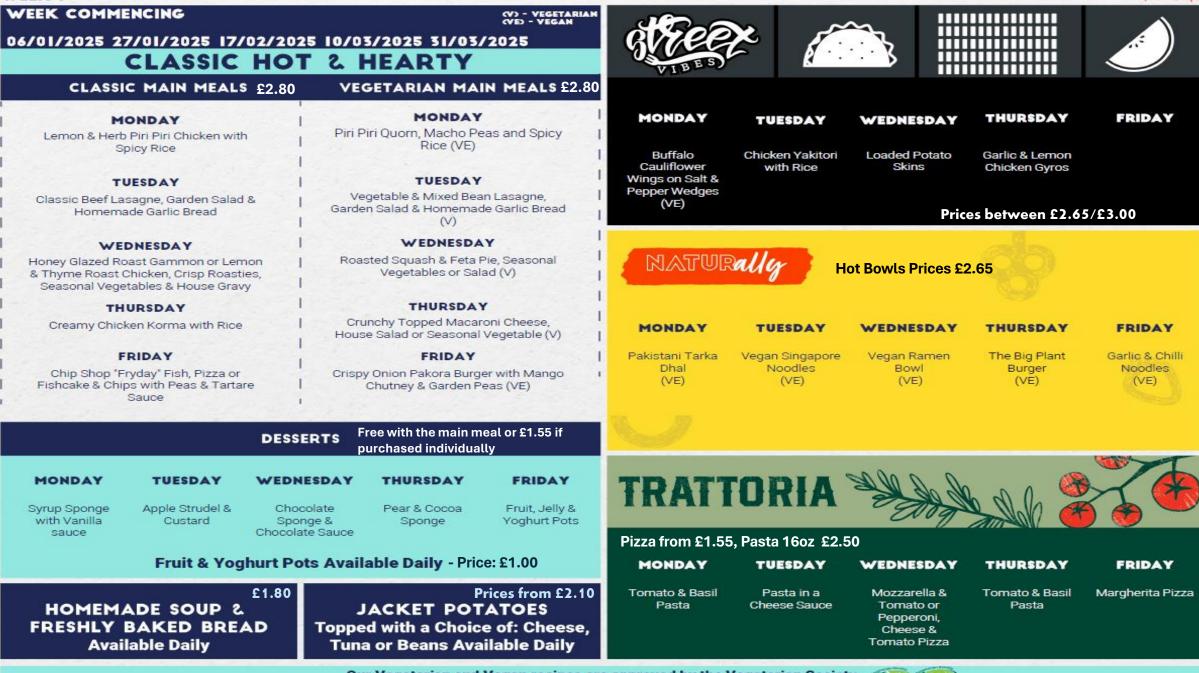

WEEK 3 -

Our Vegetarian and Vegan recipes are approved by the Vegetarian Society.

- Innovate